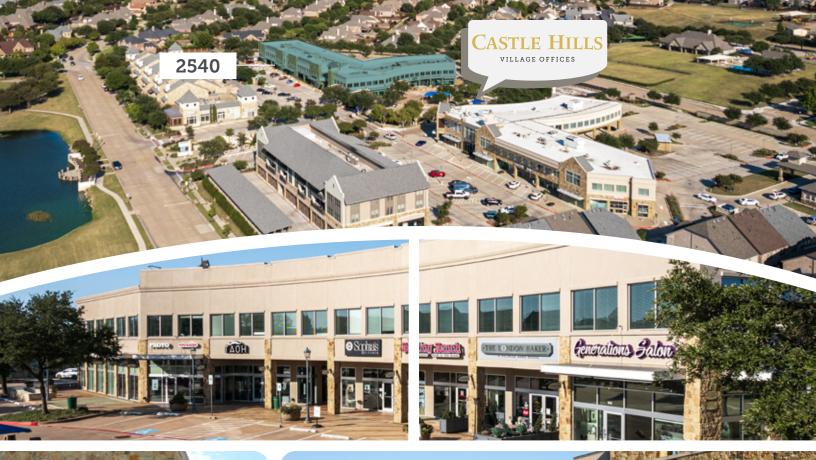

#### 2540 King Arthur Blvd

Office suites for lease

- Located in the 2,900-acre master planned community of Castle Hills in Lewisville
- Close proximity to Sam Rayburn Tollway Dallas North Tollway, Interstate 35, and DFW Airport
- On-site amenities include restaurants, coffee shop, and childcare center