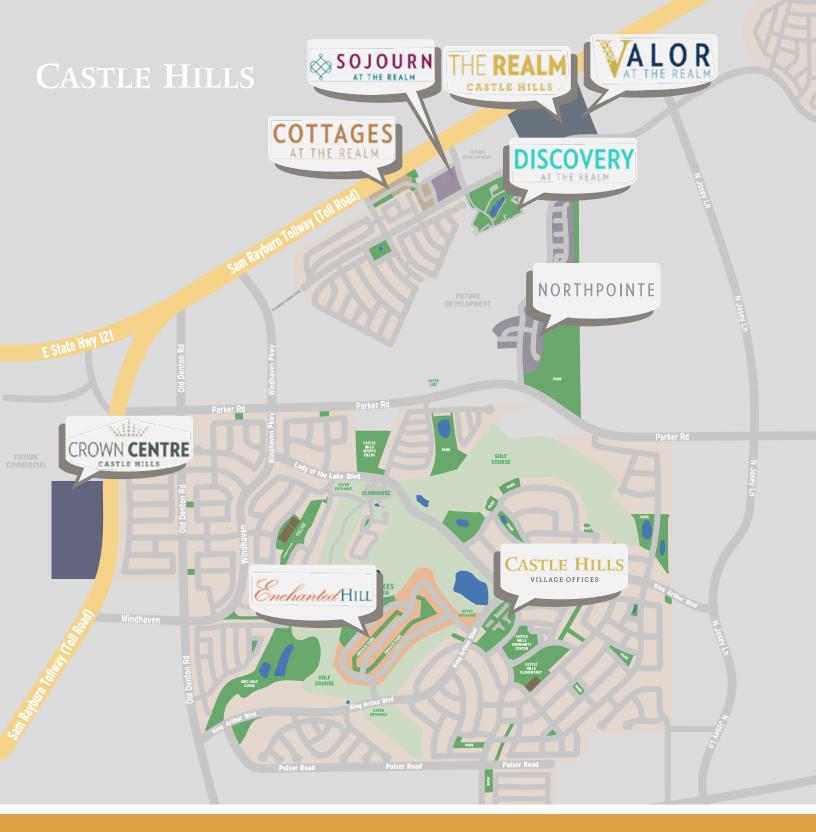

#### 2540 King Arthur Blvd

Office suites for lease

- Located in the 2,900-acre master planned community of Castle Hills in Lewisville
- Close proximity to Sam Rayburn Tollway Dallas North Tollway, Interstate 35, and DFW Airport
- On-site amenities include restaurants, coffee shop, and childcare center