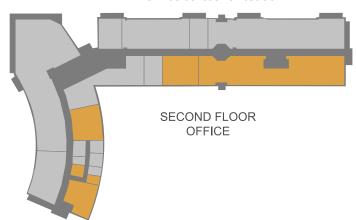

### **FOR LEASE**

**Executive Suites Available** 

**54,629 RSF**Office & Retail Building

2 Floors 1st - Retail 2nd - Office/Retail/Medical

24 Hour Access

**27,314 RSF**Typical Floor Size

**Monument** & Building Signage Available