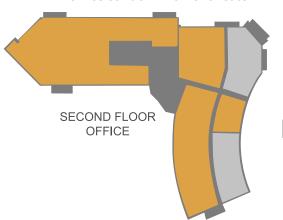

# FOR SALE

**Individual Office Condominiums** 

**45,194 RSF**Office & Retail Building

2 Floors 1st - Retail 2nd - Office/Retail/Medical

24 Hour Access

**22,597 RSF**Typical Floor Size

**Monument** & Building Signage Available

Whitebox Condition