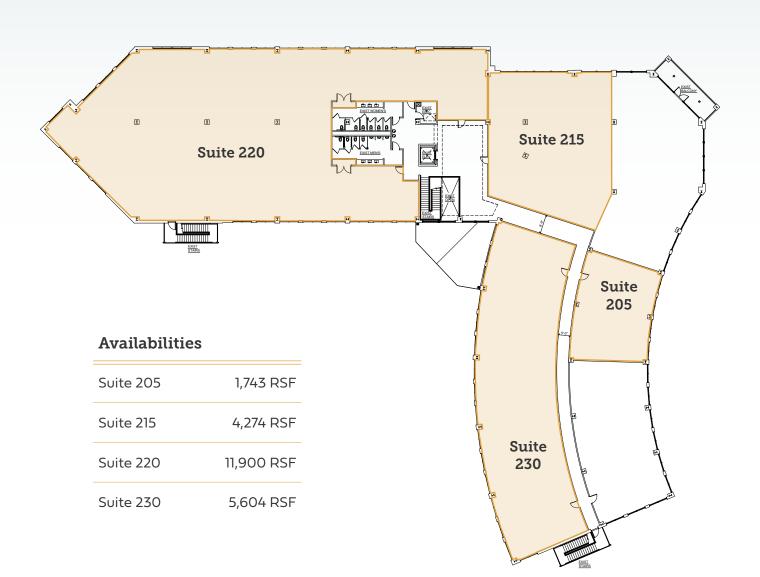

### 2540 King Arthur Blvd

### **FOR LEASE**

**Executive Suites Available** 

**54,629 RSF**Office & Retail Building

2 Floors 1st - Retail 2nd - Office/Retail/Medical

24 Hour Access

**27,314 RSF**Typical Floor Size

**Monument** & Building Signage Available