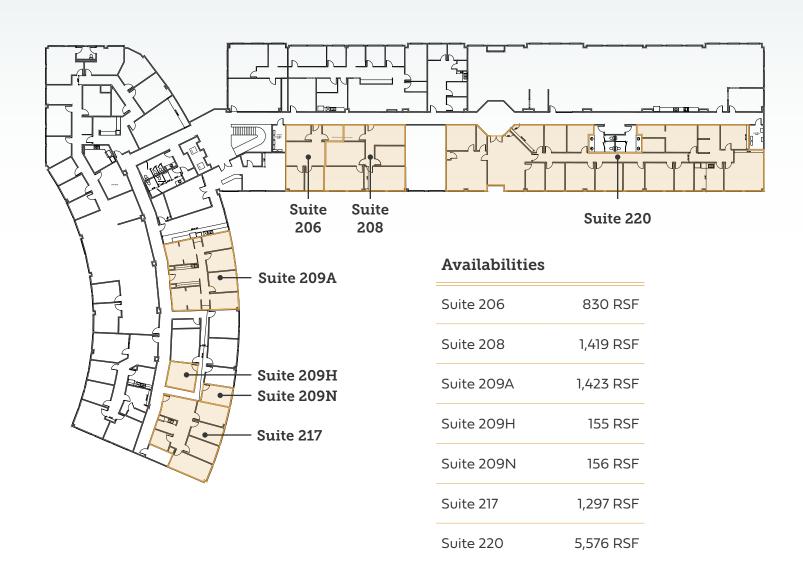

### **FOR LEASE**

**Executive Suites Available** 

**54,629 RSF**Office & Retail Building

2 Floors 1st - Retail 2nd - Office/Retail/Medical

24 Hour Access

**27,314 RSF**Typical Floor Size

**Monument** & Building Signage Available