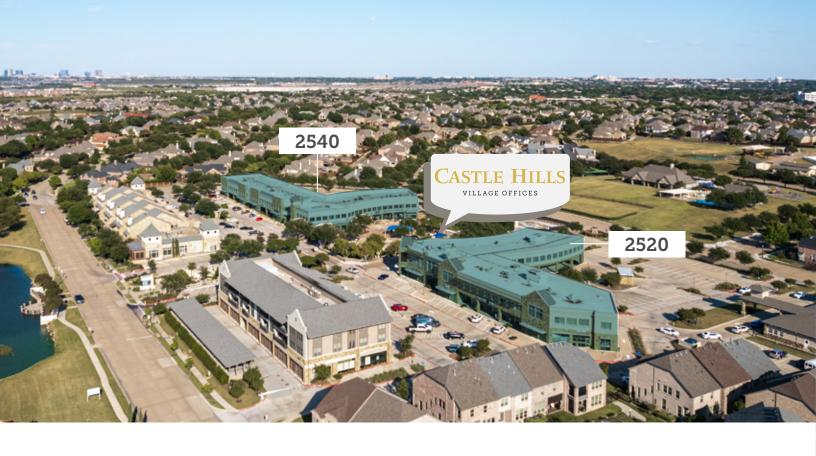

#### 2520 King Arthur Blvd

Office condominiums for sale

#### 2540 King Arthur Blvd

Office suites for lease

- Located in the 2,900-acre master planned community of Castle Hills in Lewisville
- Close proximity to Sam Rayburn Tollway Dallas North Tollway, Interstate 35, and DFW Airport
- On-site amenities include restaurants, coffee shop, and childcare center

### 2540 King Arthur Blvd