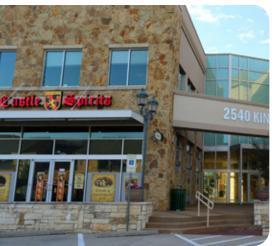

#### 2540 King Arthur Blvd

Office suites for lease

- Located in the 2,900-acre master planned community of Castle Hills in Lewisville
- Close proximity to Sam Rayburn Tollway Dallas North Tollway, Interstate 35, and DFW Airport
- On-site amenities include restaurants, coffee shop, and childcare center

- Abundant tenant and visitor parking available including covered parking
- Building and monument signage available
- Newly renovated lobby and numerous upgrades throughout