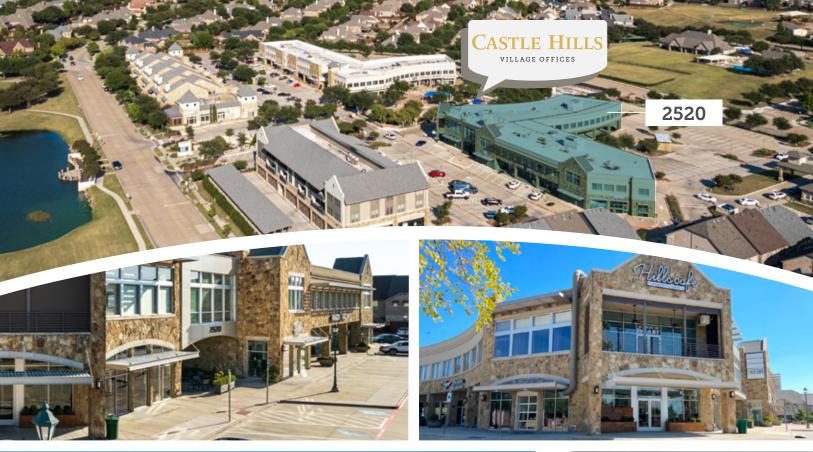

#### 2540 King Arthur Blvd

Office suites for lease

- Located in the 2,900-acre master planned community of Castle Hills in Lewisville
- Close proximity to Sam Rayburn Tollway Dallas North Tollway, Interstate 35, and DFW Airport
- On-site amenities include restaurants, coffee shop, and childcare center

- Abundant tenant and visitor parking available including covered parking
- Building and monument signage available
- Newly renovated lobby and numerous upgrades throughout